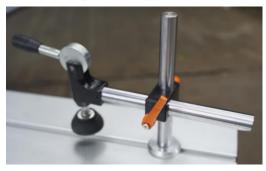

cture and similar hardness.

#### Detail

1. Saw motor structure for electrical lift and manual tilt.





2. The rip fence almost hovers over the table. The single handed quick clamping and fine adjustment systems ensure quick and accurate setting of the rip fence.



3. Small cover for saw blades



4. Manual tilt handle and control panel(Digital angle readout is optional)





5. Angle ruler for sliding table



6. The solid outrigger makes it possible to process large and heavy workpieces





7. The crosscut fence can be attached to the sliding table without the use of tools. The end stop provides you with the exact 90° position.



# 8. Magnifier



### 9. Movable roller for heavy panels



### 10. Sliding table fix device





#### 11. Electrical box



### 12. Manual press device



### 13. Lubrication



14. 100mm dust collect outlet





## Optional:

### 1. Big cover for saw blades



#### 2. Press devices controlled by cylinders



### 3. Digital angle readout



## 4. Manual lift and tilt (RTJ-45A)





## Parameter

| Model                                    | RTJ-45B          |
|------------------------------------------|------------------|
| Sliding table size                       | 3200x390mm       |
| Main saw blade diameter                  | 300mm            |
| Inner hole diameter of main saw blade    | 30mm             |
| Scoring saw blade diameter               | 120mm            |
| Inner hole diameter of scoring saw blade | 20mm             |
| Speed of main saw spindle                | 4000/5000r/min   |
| Speed of scoring saw spindle