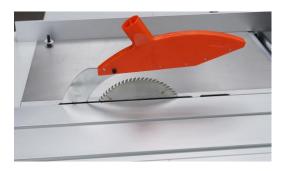

### 1. Big cover for saw blades

## Parameter

| Model                                    | RTJ-45B          |
|------------------------------------------|------------------|
| Sliding table size                       | 3200x390mm       |
| Main saw blade diameter                  | 300mm            |
| Inner hole diameter of main saw blade    | 30mm             |
| Scoring saw blade diameter               | 120mm            |
| Inner hole diameter of scoring saw blade | 20mm             |
| Speed of main saw spindle                | 4000/5000r/min   |
| Speed of scoring saw spindle             | 9000r/min        |
| Max. cutting thickness                   | 80mm             |
| Angle of inclination                     | 45°              |
| Main saw motor power                     | 5.5kw            |
| Scoring saw motor power                  | 1.1kw            |
| Dust collect outlet                      | Ф100mm×1         |
| Size                                     | 3400*2600*1000mm |
| Weight                                   | 650kg            |