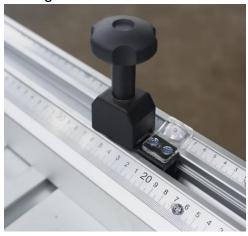

#### Detail

1. Saw motor structure for electrical lift and manual tilt.

2. The rip fence almost hovers over the table. The single handed quick clamping and fine adjustment systems ensure quick and accurate setting of the rip fence.