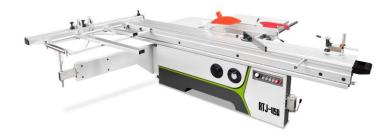

# **Sliding Table Saw**

# **RTJ-45B**

#### Feature

Apply to processing all kinds of density boards, shaving boards, wood-based panels, ABS panels, PVC panels, solid wood and others with wood structure and similar hardness.

#### Detail

1. Saw motor structure for electrical lift and manual tilt.

2. The rip fence almost hovers over the table. The single handed quick clamping and fine adjustment systems ensure quick and accurate setting of the rip fence.

3. Small cover for saw blades

4. Manual tilt handle and control panel(Digital angle readout is optional)

5. Angle ruler for sliding table

6. The solid outrigger makes it possible to process large and heavy workpieces

7. The crosscut fence can be attached to the sliding table without the use of tools. The end stop provides you with the exact 90° position.