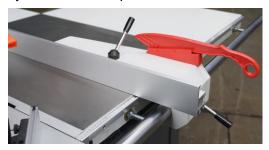

7. The crosscut fence can be attached to the sliding table without the use of tools. The end stop provides you with the exact 90° position.