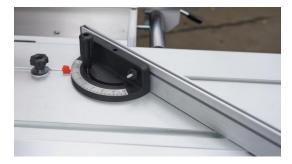

7. The crosscut fence can be attached to the sliding table without the use of tools. The end stop provides you with the exact 90° position.