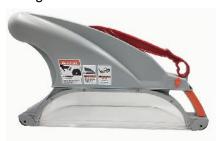

2. The rip fence almost hovers over the table. The single handed quick clamping and fine adjustment systems ensure quick and accurate setting of the rip fence.



3. Small cover for saw blades



4. Manual tilt handle and control panel(Digital angle readout is optional)





5. Angle ruler for sliding table



6. The solid outrigger makes it possible to process large and heavy workpieces





7. The crosscut fence can be attached to the sliding table without the use of tools. The end stop provides you with the exact 90° position.



# 8. Magnifier



### 9. Movable roller for heavy panels



### 10. Sliding table fix device





#### 11. Electrical box



### 12. Manual press device



### 13. Lubrication



14. 100mm dust collect outlet





## Optional:

### 1. Big cover for saw blades



#### 2. Press devices controlled by cylinders



### 3. Digital angle readout



## 4. Manual lift and tilt (RTJ-45A)





## Parameter

| Model                                    | RTJ-45B          |
|------------------------------------------|------------------|
| Sliding table size                       | 3200x390mm       |
| Main saw blade diameter                  | 300mm            |
| Inner hole diameter of main saw blade    | 30mm             |
| Scoring saw blade diameter               | 120mm            |
| Inner hole diameter of scoring saw blade | 20mm             |
| Speed of main saw spindle                | 4000/5000r/min   |
| Speed of scoring saw spindle             | 9000r/min        |
| Max. cutting thickness                   | 80mm             |
| Angle of inclinatio