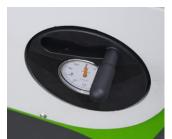

# **Sliding Table Saw**

# **RTJ-45B**



#### Feature

Apply to processing all kinds of density boards, shaving boards, wood-based panels, ABS panels, PVC panels, solid wood and others with wood structure and similar hardness.

#### Detail

1. Saw motor structure for electrical lift and manual tilt.





2. The rip fence almost hovers over the table. The single handed quick clamping and fine adjustment systems ensure quick and accurate setting of the rip fence.



3. Small cover for saw blades



4. Manual tilt handle and control panel(Digital angle readout is optional)





5. Angle ruler for sliding table



6. The solid outrigger makes it possible to process large and heavy workpieces





7. The crosscut fence can be attached to the sliding table without the use of tools. The end stop provides you with the exact 90° position.



# 8. Magnifier



### 9. Movable roller for heavy panels



### 10. Sliding table fix device





#### 11. Electrical box



### 12. Manual press device



### 13. Lubrication



14. 100mm dust collect outlet





## Optional:

### 1. Big cover for saw blades



#### 2. Press devices controlled by cylinders



### 3. Digital angle readout



## 4. Manual lift and tilt (RTJ-45A)





## Parameter

| Model                                    | RTJ-45B          |
|------------------------------------------|------------------|
| Sli