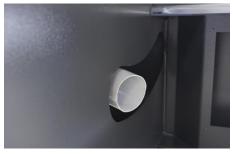

tructure for electrical lift and manual tilt.





2. The rip fence almost hovers over the table. The single handed quick clamping and fine adjustment systems ensure quick and accurate setting of the rip fence.



3. Small cover for saw blades



4. Manual tilt handle and control panel(Digital angle readout is optional)





5. Angle ruler for sliding table



6. The solid outrigger makes it possible to process large and heavy workpieces





7. The crosscut fence can be attached to the sliding table without the use of tools. The end stop provides you with the exact 90° position.



# 8. Magnifier



### 9. Movable roller for heavy panels



### 10. Sliding table fix device





#### 11. Electrical box



### 12. Manual press device



### 13. Lubrication



14. 100mm dust collect outlet





## Optional:

### 1. Big cover for saw blades



#### 2. Press devices controlled by cylinders



### 3. Digital angle readout



## 4. Manual lift and tilt (RTJ-45A)





## Parameter

| Model                                    | RTJ-45B          |
|------------------------------------------|------------------|
| Sliding table size                       | 3200x390mm       |
| Main saw blade diameter                  | 300mm            |
| Inner hole diameter of main saw blade    | 30mm             |
| Scoring saw blade diameter               | 120mm            |
| Inner hole diameter of scoring saw blade | 20mm             |
| Speed of main saw spindle                | 4000/5000r/min   |
| Speed of scoring saw spindle             | 9000r/min        |
| Max. cutting thickness