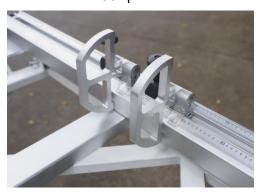

#### Detail

1. Saw motor structure for electrical lift and manual tilt.

2. The rip fence almost hovers over the table. The single handed quick clamping and fine adjustment systems ensure quick and accurate setting of the rip fence.

7. The crosscut fence can be attached to the sliding table without the use of tools. The end stop provides you with the exact 90° position.