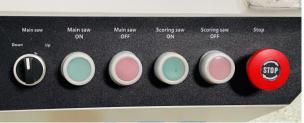

3. Small cover for saw blades

4. Manual tilt handle and control panel(Digital angle readout is optional)

5. Angle ruler for sliding table

6. The solid outrigger makes it possible to process large and heavy workpieces