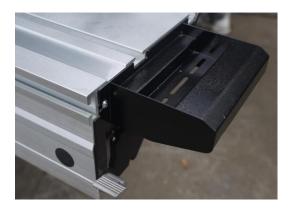

ABS panels, PVC panels, solid wood and others with wood structure and similar hardness.

#### Detail

1. Saw motor structure for electrical lift and manual tilt.





2. The rip fence almost hovers over the table. The single handed quick clamping and fine adjustment systems ensure quick and accurate setting of the rip fence.



3. Small cover for saw blades



4. Manual tilt handle and control panel(Digital angle readout is optional)





5. Angle ruler for sliding table



6. The solid outrigger makes it possible to process large and heavy workpieces





7. The crosscut fence can be attached to the sliding table without the use of tools. The end stop provides you with the exact 90° position.



# 8. Magnifier



### 9. Movable roller for heavy panels



### 10. Sliding table fix device





#### 11. Electrical box



### 12. Manual press device



### 13. Lubrication



14. 100mm dust collect outlet





## Optional:

### 1. Big cover for saw blades



#### 2. Press devices controlled by cylinders



### 3. Digital angle readout



## 4. Manual lift and tilt (RTJ-45A)





## Parameter

| Model                                    | RTJ-45B          |
|------------------------------------------|------------------|
| Sliding table size                       | 3200x390mm       |
| Main saw blade diameter                  | 300mm            |
| Inner hole diameter of main saw blade    | 30mm             |
| Scoring saw blade diameter               | 120mm            |
| Inner hole diameter of scoring saw blade | 20mm             |
| Speed of main saw spindle                | 4