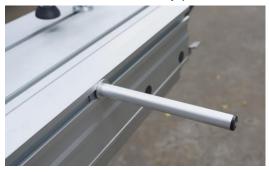

shaving boards, wood-based panels, ABS panels, PVC panels, solid wood and others with wood structure and similar hardness.

#### Detail

1. Saw motor structure for electrical lift and manual tilt.





2. The rip fence almost hovers over the table. The single handed quick clamping and fine adjustment systems ensure quick and accurate setting of the rip fence.



3. Small cover for saw blades



4. Manual tilt handle and control panel(Digital angle readout is optional)





5. Angle ruler for sliding table



6. The solid outrigger makes it possible to process large and heavy workpieces





7. The crosscut fence can be attached to the sliding table without the use of tools. The end stop provides you with the exact 90° position.



# 8. Magnifier



### 9. Movable roller for heavy panels



### 10. Sliding table fix device





#### 11. Electrical box



### 12. Manual press device



### 13. Lubrication



14. 100mm dust collect outlet





## Optional:

### 1. Big cover for saw blades



#### 2. Press devices controlled by cylinders



### 3. Digital angle readout



## 4. Manual lift and tilt (RTJ-45A)





## Parameter

| Model                                    | RTJ-45B          |
|------------------------------------------|------------------|
| Sliding table size                       | 3200x390mm       |
| Main saw blade diameter                  | 300mm            |
| Inner hole diameter of main saw blade    | 30mm             |
| Scoring saw blade diameter               | 120mm            |
| Inner hole diameter of scoring saw blade | 20mm             |
| Speed of