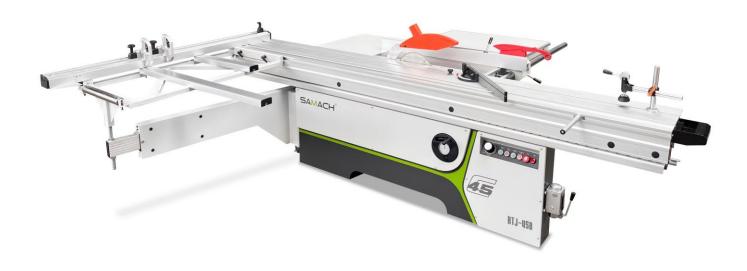

# **Sliding Table Saw**

# **RTJ-45B**

#### Feature

Apply to processing all kinds of density boards, shaving boards, wood-based panels, ABS panels, PVC panels, solid wood and others with wood structure and similar hardness.

#### Detail

1. Saw motor structure for electrical lift and manual tilt.

2. The rip fence almost hovers over the table. The single handed quick clamping and fine adjustment systems ensure quick and accurate setting of the rip fence.

3. Small cover for saw blades

4. Manual tilt handle and control panel(Digital angle readout is optional)

5. Angle ruler for sliding table

6. The solid outrigger makes it possible to process large and heavy workpieces

7. The crosscut fence can be attached to the sliding table without the use of tools. The end stop provides you with the exact 90° position.

# 8. Magnifier

### 9. Movable roller for heavy panels

### 10. Sliding table fix device

#### 11. Electrical box

### 12. Manual press device

### 13. Lubrication

14. 100mm dust collect outlet