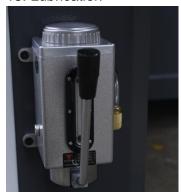

ess.

#### Detail

1. Saw motor structure for electrical lift and manual tilt.





2. The rip fence almost hovers over the table. The single handed quick clamping and fine adjustment systems ensure quick and accurate setting of the rip fence.



3. Small cover for saw blades



4. Manual tilt handle and control panel(Digital angle readout is optional)





5. Angle ruler for sliding table



6. The solid outrigger makes it possible to process large and heavy workpieces





7. The crosscut fence can be attached to the sliding table without the use of tools. The end stop provides you with the exact 90° position.



# 8. Magnifier



### 9. Movable roller for heavy panels



### 10. Sliding table fix device





#### 11. Electrical box



### 12. Manual press device



### 13. Lubrication



14. 100mm dust collect outlet





## Optional:

### 1. Big cover for saw blades



#### 2. Press devices controlled by cylinders



### 3. Digital angle readout



## 4. Manual lift and tilt (RTJ-45A)





## Parameter

| Model                                    | RTJ-45B          |
|------------------------------------------|------------------|
| Sliding table size                       | 3200x390mm       |
| Main saw blade diameter                  | 300mm            |
| Inner hole diameter of main saw blade    | 30mm             |
| Scoring saw blade diameter               | 120mm            |
| Inner hole diameter of scoring saw blade | 20mm             |
| Speed of main saw spindle                | 4000/5000r/min   |
| Speed of scoring saw spindle             | 9000r/min        |
|