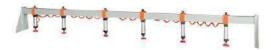

e single handed quick clamping and fine adjustment systems ensure quick and accurate setting of the rip fence.



3. Small cover for saw blades



4. Manual tilt handle and control panel(Digital angle readout is optional)





5. Angle ruler for sliding table



6. The solid outrigger makes it possible to process large and heavy workpieces





7. The crosscut fence can be attached to the sliding table without the use of tools. The end stop provides you with the exact 90° position.



# 8. Magnifier



### 9. Movable roller for heavy panels



### 10. Sliding table fix device





#### 11. Electrical box



### 12. Manual press device



### 13. Lubrication



14. 100mm dust collect outlet





## Optional:

### 1. Big cover for saw blades



#### 2. Press devices controlled by cylinders



### 3. Digital angle readout



## 4. Manual lift and tilt (RTJ-45A)





## Parameter

| Model                                    | RTJ-45B          |
|------------------------------------------|------------------|
| Sliding table size                       | 3200x390mm       |
| Main saw blade diameter                  | 300mm            |
| Inner hole diameter of main saw blade    | 30mm             |
| Scoring saw blade diameter               | 120mm            |
| Inner hole diameter of scoring saw blade | 20mm             |
| Speed of main saw spindle                | 4000/5000r/min   |
| Speed of scoring saw spindle             | 9000r/min        |
| Max. cutting thickness                   | 80mm             |
| Angle of inclination                     | 45°              |
| Main