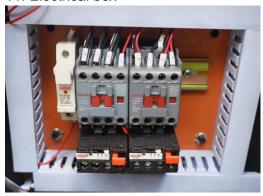

wood and others with wood structure and similar hardness.

#### Detail

1. Saw motor structure for electrical lift and manual tilt.





2. The rip fence almost hovers over the table. The single handed quick clamping and fine adjustment systems ensure quick and accurate setting of the rip fence.



3. Small cover for saw blades



4. Manual tilt handle and control panel(Digital angle readout is optional)





5. Angle ruler for sliding table



6. The solid outrigger makes it possible to process large and heavy workpieces





7. The crosscut fence can be attached to the sliding table without the use of tools. The end stop provides you with the exact 90° position.



# 8. Magnifier



### 9. Movable roller for heavy panels



### 10. Sliding table fix device





#### 11. Electrical box



### 12. Manual press device



### 13. Lubrication



14. 100mm dust collect outlet





## Optional:

### 1. Big cover for saw blades



#### 2. Press devices controlled by cylinders



### 3. Digital angle readout



## 4. Manual lift and tilt (RTJ-45A)





## Parameter

| Model                                    | RTJ-45B          |
|------------------------------------------|------------------|
| Sliding table size                       | 3200x390mm       |
| Main saw blade diameter                  | 300mm            |
| Inner hole diameter of main saw blade    | 30mm             |
| Scoring saw blade diameter               | 120mm            |
| Inner hole diameter of scoring saw blade | 20mm             |
| Speed of main saw spindle                | 4000/5000r/min   |
| Speed of