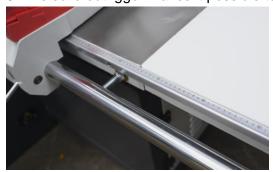

# **Sliding Table Saw**

# **RTJ-45B**



#### Feature

Apply to processing all kinds of density boards, shaving boards, wood-based panels, ABS panels, PVC panels, solid wood and others with wood structure and similar hardness.

#### Detail

1. Saw motor structure for electrical lift and manual tilt.





2. The rip fence almost hovers over the table. The single handed quick clamping and fine adjustment systems ensure quick and accurate setting of the rip fence.



3. Small cover for saw blades



4. Manual tilt handle and control panel(Digital angle readout is optional)





5. Angle ruler for sliding table



6. The solid outrigger makes it possible to process large and heavy workpieces





7. The crosscut fence can be attached to the sliding table without the use of tools. The end stop provides you with the exact 90° position.



# 8. Magnifier



### 9. Movable roller for heavy panels



### 10. Sliding table fix device





#### 11. Electrical box



### 12. Manual press device



### 13. Lubrication



14. 100mm dust collect outlet





## Optional:

### 1. Big cover for saw blades



#### 2. Press devices controlled by cylinders



### 3. Digital angle readout



## 4. Manual lift and tilt (RTJ-45A)





## Parameter

| Model                                    | RTJ-45B          |
|------------------------------------------|------------------|
| Sliding table size                       | 3200x390mm       |
| Main saw blade diameter                  | 300mm