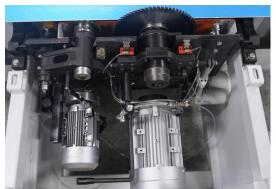

#### Detail

1. Saw motor structure for electrical lift and manual tilt.

2. The rip fence almost hovers over the table. The single handed quick clamping and fine adjustment systems ensure quick and accurate setting of the rip fence.

## Parameter

| Model                                    | RTJ-45B          |
|------------------------------------------|------------------|
| Sliding table size                       | 3200x390mm       |
| Main saw blade diameter                  | 300mm            |
| Inner hole diameter of main saw blade    | 30mm             |
| Scoring saw blade diameter               | 120mm            |
| Inner hole diameter of scoring saw blade | 20mm             |
| Speed of main saw spindle                | 4000/5000r/min   |
| Speed of scoring saw spindle             | 9000r/min        |
| Max. cutting thickness                   | 80mm             |
| Angle of inclination                     | 45°              |
| Main saw motor power                     | 5.5kw            |
| Scoring saw motor power                  | 1.1kw            |
| Dust collect outlet                      | Ф100mm×1         |
| Size                                     | 3400*2600*1000mm |
| Weight                                   | 650kg            |