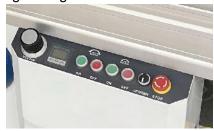

nd fine adjustment systems ensure quick and accurate setting of the rip fence.



3. Small cover for saw blades



4. Manual tilt handle and control panel(Digital angle readout is optional)





5. Angle ruler for sliding table



6. The solid outrigger makes it possible to process large and heavy workpieces





7. The crosscut fence can be attached to the sliding table without the use of tools. The end stop provides you with the exact 90° position.



# 8. Magnifier



### 9. Movable roller for heavy panels



### 10. Sliding table fix device





#### 11. Electrical box



### 12. Manual press device



### 13. Lubrication



14. 100mm dust collect outlet





## Optional:

### 1. Big cover for saw blades



#### 2. Press devices controlled by cylinders



### 3. Digital angle readout



## 4. Manual lift and tilt (RTJ-45A)





## Parameter

| Model                                    | RTJ-45B          |
|------------------------------------------|------------------|
| Sliding table size                       | 3200x390mm       |
| Main saw blade diameter                  | 300mm            |
| Inner hole diameter of main saw blade    | 30mm             |
| Scoring saw blade diameter               | 120mm            |
| Inner hole diameter of scoring saw blade | 20mm             |
| Speed of main saw spindle                | 4000/5000r/min   |
| Speed of scoring saw spindle             | 9000r/min        |
| Max. cutting thickness                   | 80mm             |
| Angle of inclination                     | 45°              |
| Main saw motor power