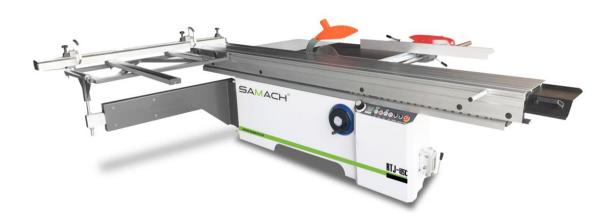

# **Sliding Table Saw** RTJ-45C

### Feature:

1. Apply to processing all kinds of density boards, shaving boards, wood-based panels, ABS panels, PVC panels, solid wood and others with wood structure and similar hardness.

### Detail

Saw motor structure for electrical lift and tilt 45°

2. The rip fence almost hovers over the table. The single handed quick clamping and fine adjustment systems ensure quick and accurate setting of the rip fence.