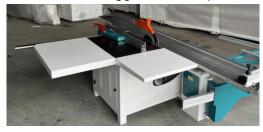

### Detail

Saw motor structure for electrical lift and tilt 45°

2. The rip fence almost hovers over the table. The single handed quick clamping and fine adjustment systems ensure quick and accurate setting of the rip fence.