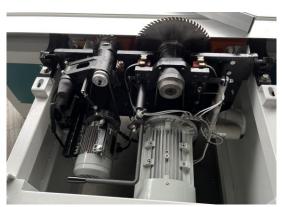

### Detail

Saw motor structure for electrical lift and tilt 45°

2. The rip fence almost hovers over the table. The single handed quick clamping and fine adjustment systems ensure quick and accurate setting of the rip fence.

E-mail: samuel@samach.cn URL:www.samach.cn

4. Electrical tilt handle and control panel(Digital angle readout is optional)

5. Angle ruler for sliding table

6. The solid outrigger makes it possible to process large and heavy workpieces