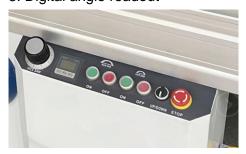

E-mail: samuel@samach.cn URL:www.samach.cn

4. Electrical tilt handle and control panel(Digital angle readout is optional)

5. Angle ruler for sliding table

6. The solid outrigger makes it possible to process large and heavy workpieces