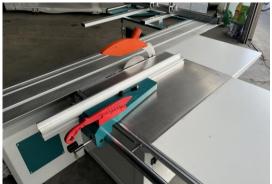

### Detail

Saw motor structure for electrical lift and tilt 45°

2. The rip fence almost hovers over the table. The single handed quick clamping and fine adjustment systems ensure quick and accurate setting of the rip fence.

7. The crosscut fence can be attached to the sliding table without the use of tools. The end stop provides you with the exact 90° position.

Qingdao Samac International Trading Co., Ltd.

ADD: Room 1001,Unit 1, No.12 Donghai Middle Road,Shinan District,Qingdao,Shandong
Tel: 86-532-85063301 / 85063302 Fax: 86-532-85063303 ZIP Code:266071
E-mail: samuel@samach.cn URL:www.samach.cn