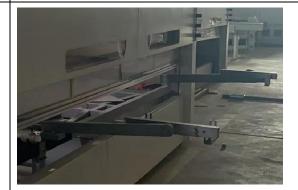

#### 6.Silent linear guide

| Machine  | Name                                                                                                                          | Function                                                                                                                                                                                                                                                                                                                                                                                                                                                                                     |
|----------|-------------------------------------------------------------------------------------------------------------------------------|----------------------------------------------------------------------------------------------------------------------------------------------------------------------------------------------------------------------------------------------------------------------------------------------------------------------------------------------------------------------------------------------------------------------------------------------------------------------------------------------|
| Spraying | Main spraying<br>machine<br>Working size is<br><mark>2200°1050mm 同参</mark><br><mark>效不同</mark><br>(include spraying<br>edges) | <ol> <li>Double-positioning feeding, the capacity is 90-120 m<sup>2</sup>/hour, the painting effect.</li> <li>The machine can be programed for different shape in Touch computer.</li> <li>The machine can move 5 directions, (left-right, front-back, 90°, horizontal 360, angle -20° 90°)</li> <li>Servo motor and servo driver make the spraying gun ca precisely, it reduces paint cost.</li> <li>Easy control, 2 ordinary workers, it shortens the productio and labor cost.</li> </ol> |