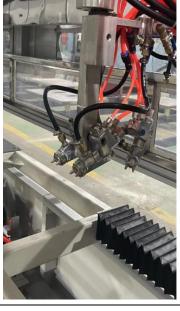

#### 3. Spray guns

Each spraying gun equipped with separated pressure regulator and blowing pressure adjustable indicator.