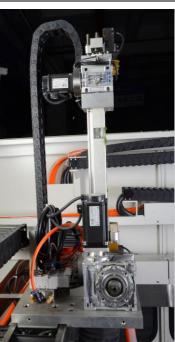

#### 4. Servo motor

Servo motor and servo driver make the spraying gun can move precisely, it reduces paint cost.

#### 6.Silent linear guide

| Machine  | Name                                                                                                                          | Function                                                                                                                                                                                                                                                                                                                                                                                                                                                                                     |
|----------|-------------------------------------------------------------------------------------------------------------------------------|----------------------------------------------------------------------------------------------------------------------------------------------------------------------------------------------------------------------------------------------------------------------------------------------------------------------------------------------------------------------------------------------------------------------------------------------------------------------------------------------|
| Spraying | Main spraying<br>machine<br>Working size is<br><mark>2200°1050mm 同参</mark><br><mark>效不同</mark><br>(include spraying<br>edges) | <ol> <li>Double-positioning feeding, the capacity is 90-120 m<sup>2</sup>/hour, the painting effect.</li> <li>The machine can be programed for different shape in Touch computer.</li> <li>The machine can move 5 directions, (left-right, front-back, 90°, horizontal 360, angle -20° 90°)</li> <li>Servo motor and servo driver make the spraying gun ca precisely, it reduces paint cost.</li> <li>Easy control, 2 ordinary workers, it shortens the productio and labor cost.</li> </ol> |