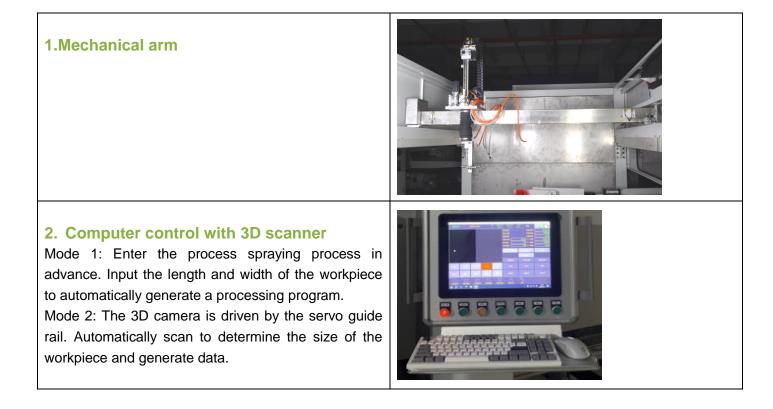

#### 4. Servo motor

Servo motor and servo driver make the spraying gun can move precisely, it reduces paint cost.

#### 6.Silent linear guide

| Machine  | Name                                                                                                                          | Function                                                                                                                                                                                                                                                                                                                                                                                                                                                                                     |
|----------|-------------------------------------------------------------------------------------------------------------------------------|----------------------------------------------------------------------------------------------------------------------------------------------------------------------------------------------------------------------------------------------------------------------------------------------------------------------------------------------------------------------------------------------------------------------------------------------------------------------------------------------|
| Spraying | Main spraying<br>machine<br>Working size is<br><mark>2200°1050mm 同参</mark><br><mark>效不同</mark><br>(include spraying<br>edges) | <ol> <li>Double-positioning feeding, the capacity is 90-120 m<sup>2</sup>/hour, the painting effect.</li> <li>The machine can be programed for different shape in Touch computer.</li> <li>The machine can move 5 directions, (left-right, front-back, 90°, horizontal 360, angle -20° 90°)</li> <li>Servo motor and servo driver make the spraying gun ca precisely, it reduces paint cost.</li> <li>Easy control, 2 ordinary workers, it shortens the productio and labor cost.</li> </ol> |