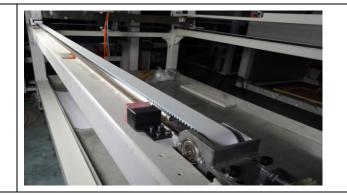

#### 6.Silent linear guide

| Machine  | Name                                                                                                                          | Function                                                                                                                                                                                                                                                                                                                                                                                                                                                                                     |
|----------|-------------------------------------------------------------------------------------------------------------------------------|----------------------------------------------------------------------------------------------------------------------------------------------------------------------------------------------------------------------------------------------------------------------------------------------------------------------------------------------------------------------------------------------------------------------------------------------------------------------------------------------|
| Spraying | Main spraying<br>machine<br>Working size is<br><mark>2200°1050mm 同参</mark><br><mark>效不同</mark><br>(include spraying<br>edges) | <ol> <li>Double-positioning feeding, the capacity is 90-120 m<sup>2</sup>/hour, the painting effect.</li> <li>The machine can be programed for different shape in Touch computer.</li> <li>The machine can move 5 directions, (left-right, front-back, 90°, horizontal 360, angle -20° 90°)</li> <li>Servo motor and servo driver make the spraying gun ca precisely, it reduces paint cost.</li> <li>Easy control, 2 ordinary workers, it shortens the productio and labor cost.</li> </ol> |