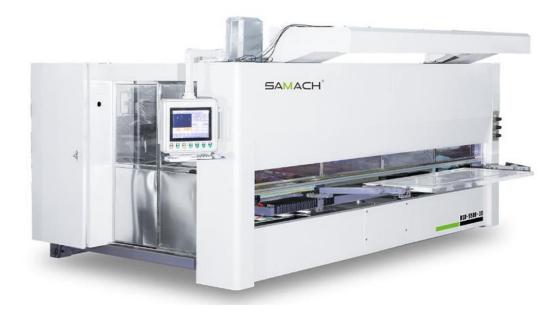

# 5 Axis Spraying Machine For Door(3D)

## **RSP250-3D**

## > Parameter

| No. | Item                     | Parameter          | Remark                     |  |
|-----|--------------------------|--------------------|----------------------------|--|
| 1   | Spray paint machine size | Special size       | Include oproving for edges |  |
| 2   | Spray product max size   | 3658mm *1280*150mm | Include spraying for edges |  |
| 3   | Pneumatic power          | 0.6KW              |                            |  |
| 4   | Spray gun drive          | 0-1800mm/s         |                            |  |
| 5   | Equipment weight         | About 3000KG       |                            |  |
| 6   | Spray gun caliber        | 0.8/1.0/1.3        |                            |  |
| 7   | Painting efficiency      | 2.5-3min per door  |                            |  |
| 8   | Total power              | 5kw                |                            |  |