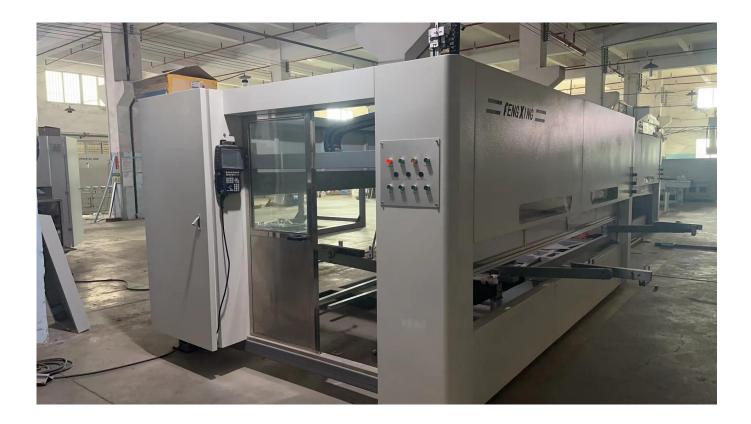

# **5 Axis Spraying Machine For Board**

# **RSP250**



## 图片未更改

# > Details:

## 1.Mechanical arm



1



#### 2. Handle control



## 3. Spray guns

Each spraying gun equipped with separated pressure regulator and blowing pressure adjustable indicator.



#### 4. Servo motor

Servo motor and servo driver make the spraying gun can move precisely, it reduces paint cost.





## 5.Board jig



# 8.Silent linear guide



# Optional:

1. Cleaning system



# 2. Electric rotary table





## > Parameter

| Item                     | RSP 250                 |  |  |
|--------------------------|-------------------------|--|--|
| Spray paint machine size | 4.7*2.3*2.2m            |  |  |
| Spray product max. size  | 2.2*1.1*0.15m           |  |  |
| Power type               | 380V 50HZ               |  |  |
| Equipment weight         | 2000KG