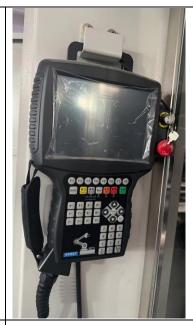

# **5 Axis Spraying Machine For Board**

# **RSP250**



## 图片未更改

# > Details:

## 1.Mechanical arm



1



#### 2. Handle control



## 3. Spray guns

Each spraying gun equipped with separated pressure regulator and blowing pressure adjustable indicator.



#### 4. Servo motor

Servo motor and servo driver make the spraying gun can move precisely, it reduces paint cost.





## 5.Board jig



# 8.Silent linear guide



# Optional:

1. Cleaning system



# 2. Electric rotary table





## > Parameter

| Item                     | RSP 250                 |  |  |
|--------------------------|-------------------------|--|--|
| Spray paint machine size | 4.7*2.3*2.2m            |  |  |
| Spray product max. size  | 2.2*1.1*0.15m           |  |  |
| Power type               | 380V 50HZ               |  |  |
| Equipment weight         | 2000KG                  |  |  |
| Spray gun caliber        | 0.8/1.0/1.3             |  |