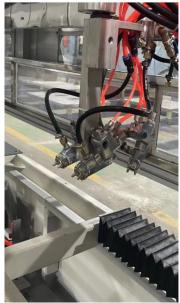

## 3. Spray guns

Each spraying gun equipped with separated pressure regulator and blowing pressure adjustable indicator.

#### 4. Servo motor

Servo motor and servo driver make the spraying gun can move precisely, it reduces paint cost.