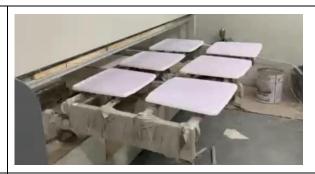

# **5 Axis Spraying Machine For Board**

# **RSP250**



## 图片未更改

# > Details:

## 1.Mechanical arm



1



#### 2. Handle control



## 3. Spray guns

Each spraying gun equipped with separated pressure regulator and blowing pressure adjustable indicator.



#### 4. Servo motor

Servo motor and servo driver make the spraying gun can move precisely, it reduces paint cost.





## 5.Board jig



# 8.Silent linear guide



# Optional:

1. Cleaning system



# 2. Electric rotary table





## > Parameter

| Item                     | RSP 250                 |  |  |
|--------------------------|-------------------------|--|--|
| Spray paint machine size | 4.7*2.3*2.2m            |  |  |
| Spray product max. size  | 2.2*1.1*0.15m           |  |  |
| Power type               | 380V 50HZ               |  |  |
| Equipment weight         | 2000KG                  |  |  |
| Spray gun caliber        | 0.8/1.0/1.3             |  |  |
| Painting efficiency      | 2-2.5 Pieces per minute |  |  |
| Pneumatic power          | 0.6KW                   |  |  |
| Spray gun drive          | 0-1800mm/s              |  |  |
| Total power              | 5kw                     |  |  |

| Party