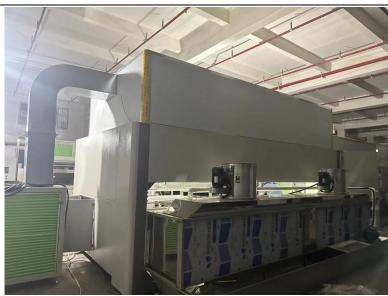

# **5 Axis Spraying Machine For Board**

# **RSP250**



## 图片未更改

# > Details:

## 1.Mechanical arm



1



#### 2. Handle control



## 3. Spray guns

Each spraying gun equipped with separated pressure regulator and blowing pressure adjustable indicator.



#### 4. Servo motor

Servo motor and servo driver make the spraying gun can move precisely, it reduces paint cost.





## 5.Board jig



# 8.Silent linear guide



# Optional:

1. Cleaning system



# 2. Electric rotary table





## > Parameter

| Item                     | RSP 250                 |  |  |
|--------------------------|-------------------------|--|--|
| Spray paint machine size | 4.7*2.3*2.2m            |  |  |
| Spray product max. size  | 2.2*1.1*0.15m           |  |  |
| Power type               | 380V 50HZ               |  |  |
| Equipment weight         | 2000KG                  |  |  |
| Spray gun caliber        | 0.8/1.0/1.3             |  |  |
| Painting efficiency      | 2-2.5 Pieces per minute |  |  |
| Pneumatic power          | 0.6KW                   |  |  |
| Spray gun drive          | 0-1800mm/s              |  |  |
| Total power              | 5kw                     |  |  |

| Party                 | Brand     | Origin / brand | Quantity |
|-----------