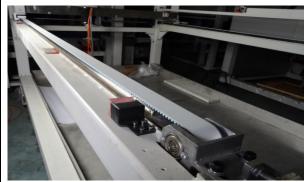

# **5 Axis Spraying Machine For Board**

# **RSP250**



## 图片未更改

# > Details:

## 1.Mechanical arm



1



#### 2. Handle control



## 3. Spray guns

Each spraying gun equipped with separated pressure regulator and blowing pressure adjustable indicator.



#### 4. Servo motor

Servo motor and servo driver make the spraying gun can move precisely, it reduces paint cost.





## 5.Board jig



# 8.Silent linear guide



# Optional:

1. Cleaning system



# 2. Electric rotary table





## > Parameter

| Item                     | RSP 250                 |  |  |
|--------------------------|-------------------------|--|--|
| Spray paint machine size | 4.7*2.3*2.2m            |  |  |
| Spray product max. size  | 2.2*1.1*0.15m           |  |  |
| Power type               | 380V 50HZ               |  |  |
| Equipment weight         | 2000KG                  |  |  |
| Spray gun caliber        | 0.8/1.0/1.3             |  |  |
| Painting efficiency      | 2-2.5 Pieces per minute |  |  |
| Pneumatic power          | 0.6KW                   |  |  |
| Spray gun drive          | 0-1800mm/s              |  |  |
| Total power              | 5kw                     |  |  |

| Party                 | Brand     | Origi