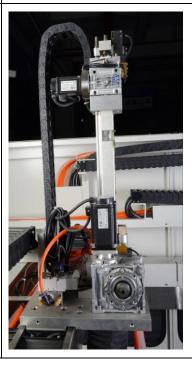

## 1.Mechanical arm

1

#### 4. Servo motor

Servo motor and servo driver make the spraying gun can move precisely, it reduces paint cost.