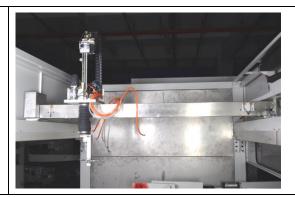

## 1.Mechanical arm

1

#### 4. Servo motor

Servo motor and servo driver make the spraying gun can move precisely, it reduces paint cost.